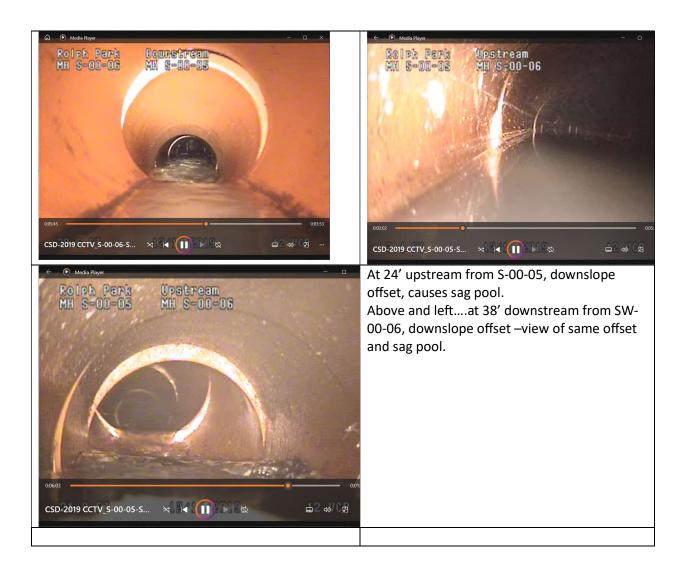

All lateral connections are to be restored (2 known).

Pipe from 0' to 25' immediately upstream from Manhole S-00-05 has a sag, open trench is required to remediate this condition.

The span between approximately 42 and 62 feet downstream from Manhole S-00-04 is a single 20 ft section of iron pipe. A sag at the downstream end of this pipe must be removed by open trench installation.