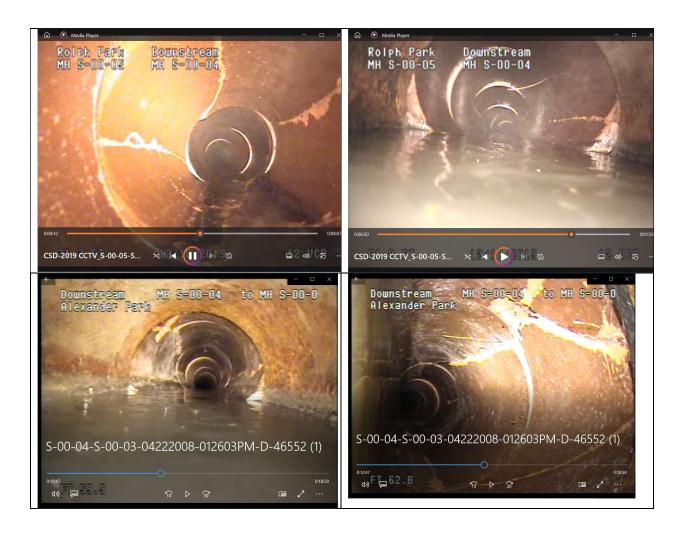

All lateral connections are to be restored (2 known).

Pipe from 0' to 25' immediately upstream from Manhole S-00-05 has a sag, open trench is required to remediate this condition.

The span between approximately 42 and 62 feet downstream from Manhole S-00-04 is a single 20 ft section of iron pipe. A sag at the downstream end of this pipe must be removed by open trench installation.