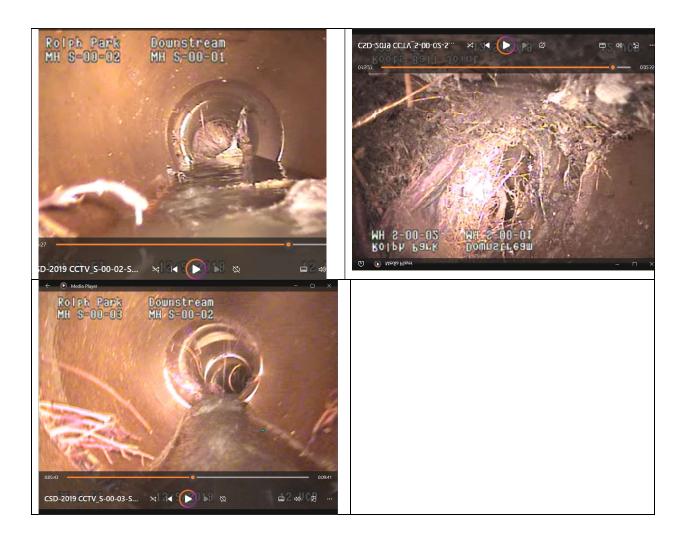

### Details\_CVSAN 2316\_Alexander Park Vecinity

Approximately 763 LF of VCP to be replaced by Pip burst manhole to manhole from manhole known as S-00\_01 thru manholes S-00-02, S-00-03, S-00-04, S-00-05 to S-00-06,

Replacement of decorative brick is not part of this job. Bricks are to be stacked nearby.

The Sewer pipe segments that make up the work are shown below:

| Summary of Pipe Replacements |                    |         |                  |
|------------------------------|--------------------|---------|------------------|
| segment                      | Approximate length | manhole | Depth of manhole |
| S-00-01                      |                    | S-00-01 | 9'4"             |
| S-00-01 to S-00-02           | 145                | S-00-02 | 3'10"            |
| S-00-02 to S-00-03           | 179                | S-00-03 | 3'10"            |
| S-00-03 to S-00-04           | 284                | S-00-04 | 4'1"             |
| S-00-04 to S-00-05           | 84                 | S-00-05 | 4'4"             |
| S-00-05 to S-00-06           | 71                 | S-00-06 | 3'10"            |
| TOTAL FOOTAGE:               | 763                |         |                  |