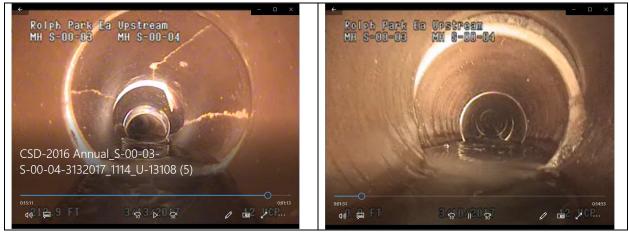

### Details\_CVSAN 2316\_Alexander Park Vecinity

Approximately 763 LF of VCP to be replaced by Pip burst manhole to manhole from manhole known as S-00\_01 thru manholes S-00-02, S-00-03, S-00-04, S-00-05 to S-00-06,

Replacement of decorative brick is not part of this job. Bricks are to be stacked nearby.

The Sewer pipe segments that make up the work are shown below:

| Summary of Pipe Replacements |                    |         |                  |
|------------------------------|--------------------|---------|------------------|
| segment                      | Approximate length | manhole | Depth of manhole |
| S-00-01                      |                    | S-00-01 | 9'4"             |
| S-00-01 to S-00-02           | 145                | S-00-02 | 3'10"            |
| S-00-02 to S-00-03           | 179                | S-00-03 | 3'10"            |
| S-00-03 to S-00-04           | 284                | S-00-04 | 4'1"             |
| S-00-04 to S-00-05           | 84                 | S-00-05 | 4'4"             |
| S-00-05 to S-00-06           | 71                 | S-00-06 | 3'10"            |
| TOTAL FOOTAGE:               | 763                |         |                  |