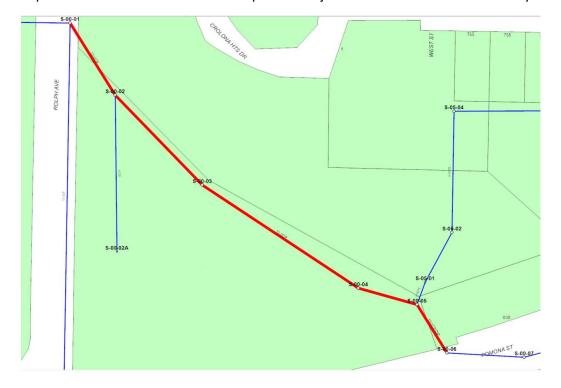

### Details\_CVSAN 2316\_Alexander Park Vecinity

Approximately 763 LF of VCP to be replaced by Pip burst manhole to manhole from manhole known as S-00\_01 thru manholes S-00-02, S-00-03, S-00-04, S-00-05 to S-00-06,

Replacement of decorative brick is not part of this job. Bricks are to be stacked nearby.

The Sewer pipe segments that make up the work are shown below:

| Summary of Pipe Replacements |                    |         |                  |
|------------------------------|--------------------|---------|------------------|
| segment                      | Approximate length | manhole | Depth of manhole |
| S-00-01                      |                    | S-00-01 | 9'4"             |
| S-00-01 to S-00-02           | 145                | S-00-02 | 3'10"            |
| S-00-02 to S-00-03           | 179                | S-00-03 | 3'10"            |
| S-00-03 to S-00-04           | 284                | S-00-04 | 4'1"             |
| S-00-04 to S-00-05           | 84                 | S-00-05 | 4'4"             |
| S-00-05 to S-00-06           | 71                 | S-00-06 | 3'10"            |
| TOTAL FOOTAGE:               | 763                |         |                  |