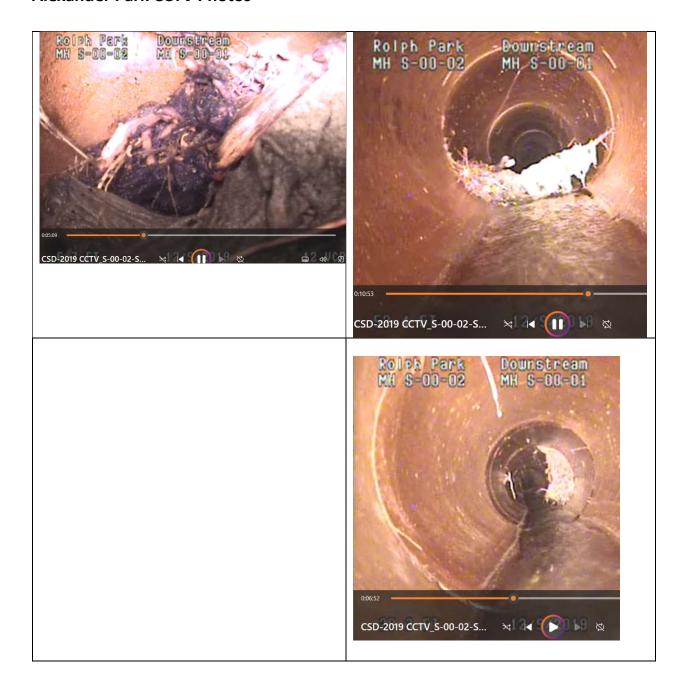

### Details\_CVSAN 2316\_Alexander Park Vecinity

Approximately 763 LF of VCP to be replaced by Pip burst manhole to manhole from manhole known as S-00\_01 thru manholes S-00-02, S-00-03, S-00-04, S-00-05 to S-00-06,

Replacement of decorative brick is not part of this job. Bricks are to be stacked nearby.

The Sewer pipe segments that make up the work are shown below:

| Summary of Pipe Replacements |                    |         |                  |
|------------------------------|--------------------|---------|------------------|
| segment                      | Approximate length | manhole | Depth of manhole |
| S-00-01                      |                    | S-00-01 | 9'4"             |
| S-00-01 to S-00-02           | 145                | S-00-02 | 3'10"            |
| S-00-02 to S-00-03           | 179                | S-00-03 | 3'10"            |
| S-00-03 to S-00-04           | 284                | S-00-04 | 4'1"             |
| S-00-04 to S-00-05           | 84                 | S-00-05 | 4'4"             |
| S-00-05 to S-00-06           | 71                 | S-00-06 | 3'10"            |
| TOTAL FOOTAGE:               | 763                |         |                  |