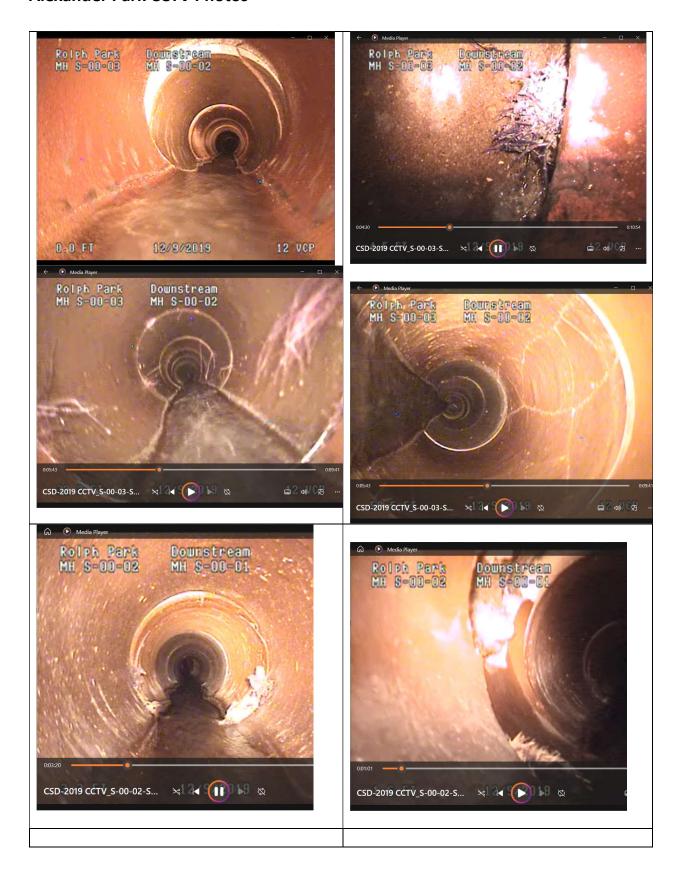

### Details\_CVSAN 2316\_Alexander Park Vecinity

Approximately 763 LF of VCP to be replaced by Pip burst manhole to manhole from manhole known as S-00\_01 thru manholes S-00-02, S-00-03, S-00-04, S-00-05 to S-00-06,

Replacement of decorative brick is not part of this job. Bricks are to be stacked nearby.

The Sewer pipe segments that make up the work are shown below:

| Summary of Pipe Replacements |                    |         |                  |
|------------------------------|--------------------|---------|------------------|
| segment                      | Approximate length | manhole | Depth of manhole |
| S-00-01                      |                    | S-00-01 | 9'4"             |
| S-00-01 to S-00-02           | 145                | S-00-02 | 3'10"            |
| S-00-02 to S-00-03           | 179                | S-00-03 | 3'10"            |
| S-00-03 to S-00-04           | 284                | S-00-04 | 4'1"             |
| S-00-04 to S-00-05           | 84                 | S-00-05 | 4'4"             |
| S-00-05 to S-00-06           | 71                 | S-00-06 | 3'10"            |
| TOTAL FOOTAGE:               | 763                |         |                  |