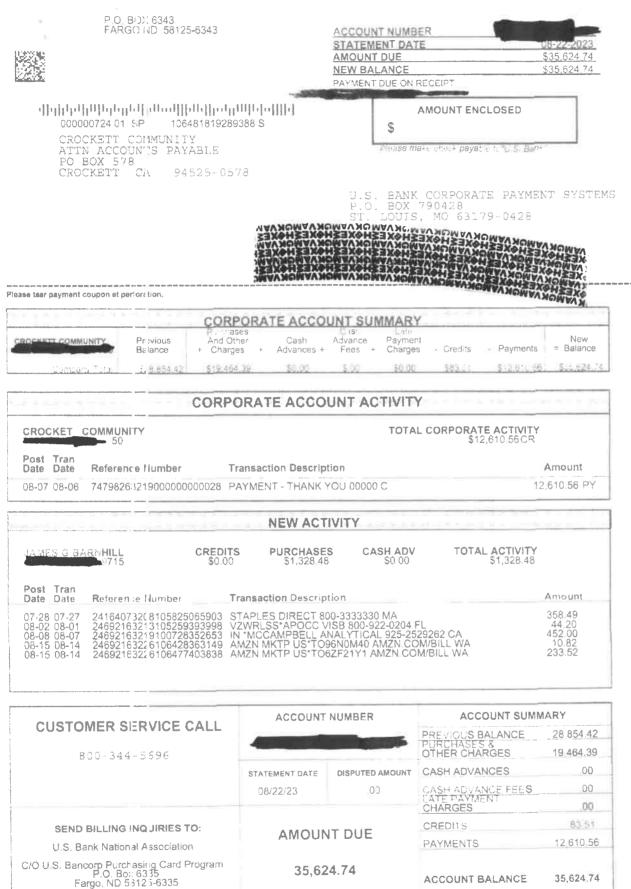

nd: 324100 Account : 0830

| Date                 | Name            | Memo                     | Credit    | Num        |
|----------------------|-----------------|--------------------------|-----------|------------|
| FUND 3241 - RECRE    | ATION           |                          |           |            |
| 09/21/2023           | Lourdes Sanchez | Deposit Refund 7/29/2023 | 700.00    | 3241014694 |
| 09/21/2023           | U.S. BANK       | Various 4127134555573937 | 22,983_47 | 3241014695 |
| Total FUND 3241 - RE | CREATION        |                          | 23,683,47 |            |
| DTAL                 |                 |                          | 23,683.47 |            |
|                      |                 |                          |           |            |

くし

5-2-







| 1 | ٤N   | ŧ?        | λ, | A       | 16 |
|---|------|-----------|----|---------|----|
| ÷ | 5    | 8.        | Ľ  | 2       | 7  |
|   | Ŭ    | 63        | X  | 5       | 11 |
| ŝ | 10   | $\dot{v}$ | ٢, | 5       | ۱¢ |
| į | ci.  | Ē         | J  | 6       | í, |
|   | 1000 | ~         |    | teres a | -  |

| <br>Company Name: CROCKETT COMMUNITY |
|--------------------------------------|
| <br>Corporate Account Hember         |
| Statement Date: 08-22-2023           |

|